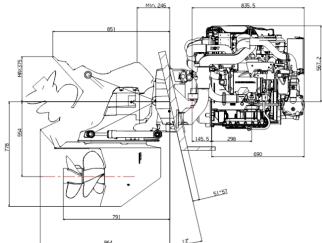

#### **Specifications**

| Engine type                 | R200S                                                                   | R200P      | R200J    |             |
|-----------------------------|-------------------------------------------------------------------------|------------|----------|-------------|
| Propulsion system           | Sterndrive                                                              | Shaftdrive | Waterjet |             |
| Engine Duty Rating          | Pleasure Duty (S5)                                                      |            |          |             |
| Configuration               | 4-Stroke, 16-Valve DOHC, E-VGT with Intercooler, Fresh Water<br>Cooling |            |          | Torque(kgm) |
| Output [PS (kW)]            | 200 (147)                                                               |            |          | orque       |
| Rated rpm                   | 3,800                                                                   |            |          | Ĕ           |
| Cylinders                   | 14                                                                      |            |          |             |
| Displacement [cc]           | 2,199                                                                   |            |          |             |
| Bore X Stroke [mm]          | 85.4 X 96                                                               |            |          |             |
| Max. Torque @ rpm           | 44kg·m @ 2,000~2,600                                                    |            |          |             |
| Injection System            | Common Rail Direct injection (CRDi) - Solenoid Injector                 |            |          | F.C.(L/h)   |
| Alternator                  | 12V-180A                                                                |            |          |             |
| Engine Diagnostics          | YES                                                                     |            |          |             |
| Fuel Consumption [L/h]      | Max. 40                                                                 |            |          | F.C.        |
| Dry Weight [kg]             | APPROX. 280                                                             |            |          |             |
| Flywheel                    | Hyundai Unique                                                          |            |          |             |
| Flywheel Housing (P/J type) | Borg Warner Flange                                                      |            |          |             |
|                             |                                                                         |            |          |             |

#### Dimensions (mm)

• R200P ZF45A