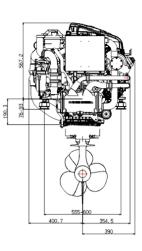

|            |          |             |
| Fuel Consumption [L/h]      | Max. 40                                                                 |            |          | F.C.        |
| Dry Weight [kg]             | APPROX. 280                                                             |            |          |             |
| Flywheel                    | Hyundai Unique                                                          |            |          |             |
| Flywheel Housing (P/J type) | Borg Warner Flange                                                      |            |          |             |
|                             |                                                                         |            |          |             |



#### Dimensions (mm)







• R200P ZF45A