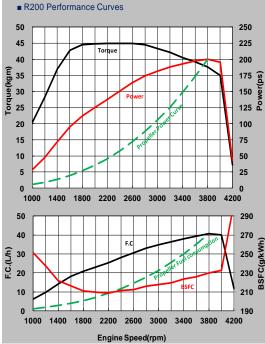

#### **Specifications**

| Engine type                 | R200S                                                                   | R200P      | R200J    |             |
|-----------------------------|-------------------------------------------------------------------------|------------|----------|-------------|
| Propulsion system           | Sterndrive                                                              | Shaftdrive | Waterjet |             |
| Engine Duty Rating          | Pleasure Duty (S5)                                                      |            |          |             |
| Configuration               | 4-Stroke, 16-Valve DOHC, E-VGT with Intercooler, Fresh Water<br>Cooling |            |          | Torque(kgm) |
| Output [PS (kW)]            | 200 (147)                                                               |            |          | orque       |
| Rated rpm                   | 3,800                                                                   |            |          | Ĕ           |
| Cylinders                   | 14                                                                      |            |          |             |
| Displacement [cc]           | 2,199                                                                   |            |          |             |
| Bore X Stroke [mm]          | 85.4 X 96                                                               |            |          |             |
| Max. Torque @ rpm           | 44kg·m @ 2,000~2,600                                                    |            |          |             |
| Injection System            | Common Rail Direct injection (CRDi) - Solenoid Injector                 |            |          | F.C.(L/h)   |
| Alternator                  | 12V-180A                                                                |            |          |             |
| Engine Diagnostics          | YES                                                                     |            |          |             |
| Fuel Consumption [L/h]      | Max. 40                                                                 |            |          | F.C.        |
| Dry Weight [kg]             | APPROX. 280                                                             |            |          |             |
| Flywheel                    | Hyundai Unique                                                          |            |          |             |
| Flywheel Housing (P/J type) | Borg Warner Flange                                                      |            |          |             |
|                             |                                                                         |            |          |             |