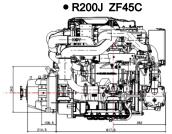

#### **Specifications**

| Engine type                 | R200S                                                                   | R200P      | R200J    |             |
|-----------------------------|-------------------------------------------------------------------------|------------|----------|-------------|
| Propulsion system           | Sterndrive                                                              | Shaftdrive | Waterjet |             |
| Engine Duty Rating          | Pleasure Duty (S5)                                                      |            |          |             |
| Configuration               | 4-Stroke, 16-Valve DOHC, E-VGT with Intercooler, Fresh Water<br>Cooling |            |          | Torque(kgm) |
| Output [PS (kW)]            | 200 (147)                                                               |            |          | orque       |
| Rated rpm                   | 3,800                                                                   |            |          | Ĕ           |
| Cylinders                   | 14                                                                      |            |          |             |
| Displacement [cc]           | 2,199                                                                   |            |          |             |
| Bore X Stroke [mm]          | 85.4 X 96                                                               |            |          |             |
| Max. Torque @ rpm           | 44kg·m @ 2,000~2,600                                                    |            |          |             |
| Injection System            | Common Rail Direct injection (CRDi) - Solenoid Injector                 |            |          | F.C.(L/h)   |
| Alternator                  | 12V-180A                                                                |            |          |             |
| Engine Diagnostics          | YES                                                                     |            |          |             |
| Fuel Consumption [L/h]      | Max. 40                                                                 |            |          | F.C.        |
| Dry Weight [kg]             | APPROX. 280                                                             |            |          |             |
| Flywheel                    | Hyundai Unique                                                          |            |          |             |
| Flywheel Housing (P/J type) | Borg Warner Flange                                                      |            |          |             |
|                             |                                                                         |            |          |             |