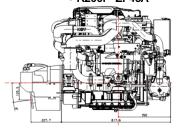

|          |             |
| Fuel Consumption [L/h]      | Max. 40                                                                 |            |          | F.C.        |
| Dry Weight [kg]             | APPROX. 280                                                             |            |          |             |
| Flywheel                    | Hyundai Unique                                                          |            |          |             |
| Flywheel Housing (P/J type) | Borg Warner Flange                                                      |            |          |             |
|                             |                                                                         |            |          |             |



#### Dimensions (mm)







• R200P ZF45A